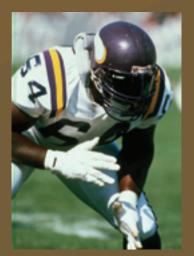

Features
SUNDAY LUNCHEON
PRESENTATION

"Meet and Greet - Questions and Answers" with Randall McDaniel of the Minnesota Vikings

Regarded as one of the NFL's finest offensive lineman, 12 straight Pro Bowls (1989 – 2000), NFL Hall of Fame 2009. Unbelievable ability to overpower opponent with quickness and power. Involved in a variety of "Community Activities". Created and facilitates "Team McDaniel" a middle school program focuses on encouraging community service.